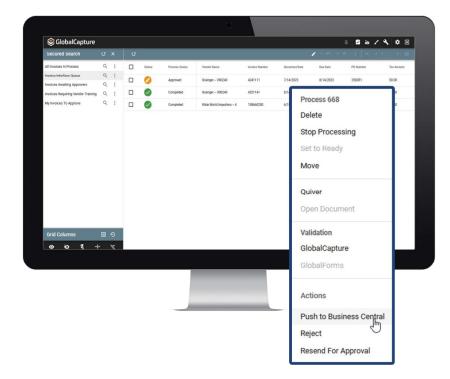

Industry Leading Capture with End-to-End Accounts Payable Automation

Manual data entry is slow, monotonous, and a drain on individual and organizational productivity.

GlobalAutomation for Business Central supplements Dynamics 365 with best-in-class data extraction and industry-leading ECM for an end-to-end transformation unlike anything else in the industry.

# GlobalAutomation for Dynamics 365 Business Central

By taking advantage of GlobalAutomation for Dynamics 365 Business Central in your portfolio, you will gain access to: